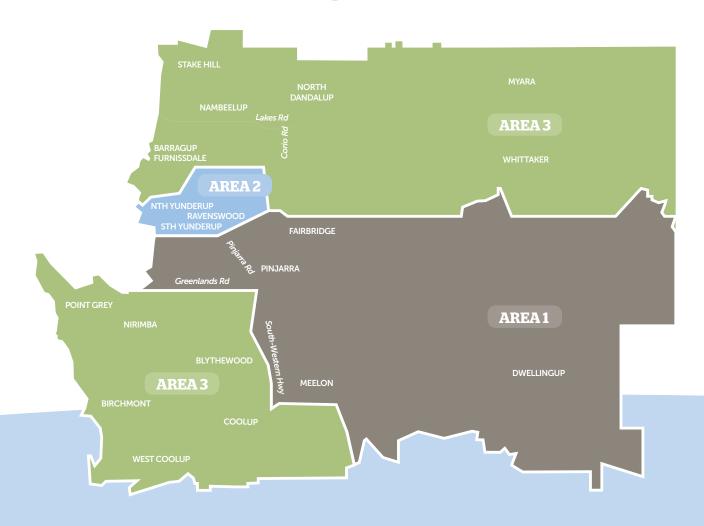

## Residential verge collection map

| Verge collections |                                                                                              | Green waste     | Green waste 2 | Hard waste      |
|-------------------|----------------------------------------------------------------------------------------------|-----------------|---------------|-----------------|
| AREA1             | Pinjarra, North Pinjarra, West<br>Pinjarra, Dwellingup, Meelon                               | 9 October 2023  | 11 March 2024 | 22 January 2024 |
| AREA 2            | North Yunderup, South Yunderup,<br>Ravenswood, Murray Bend                                   | 16 October 2023 | 18 March 2024 | 29 January 2024 |
| AREA 3            | Furnissdale, Barragup, Coolup,<br>Birchmont, Yamba, North<br>Dandalup, Nambeelup, Stake Hill | 23 October 2023 | 25 March 2024 | 5 February 2024 |